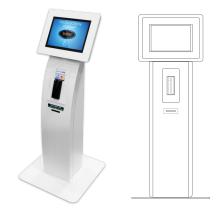

### **Tablet-Based Kiosk**

**Dimensions (Includes Base)** 49.38"H x 21"W x 21"D

- Credit Card or Coupon
- User Defined Modes
- Onboard Printer
- ADA Compliant