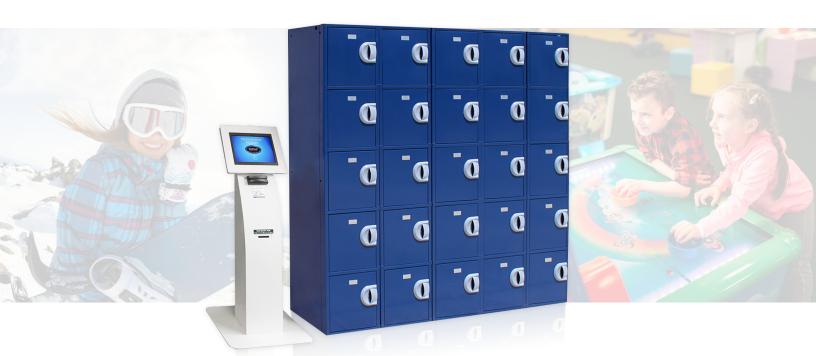

# GoPod® LT

## Rental Lockers for Small to Mid-Size Venues

Family Entertainment Centers | Theme Parks | Water Parks | Casinos | Stadiums | & More

# Delight Guests While You Grow Profits

GoPod LT is everything your venue needs and nothing it doesn't. The kiosk-controlled door access accommodates lower-cost and typically shorter rental durations. Often found in climbing facilities, trampoline parks, museums among others, GoPod LT is peace-of-mind for all.

Timed or All-Day Rentals

Installation & Training

Credit Card or Coupon

Data Reporting

24/7 Support Center