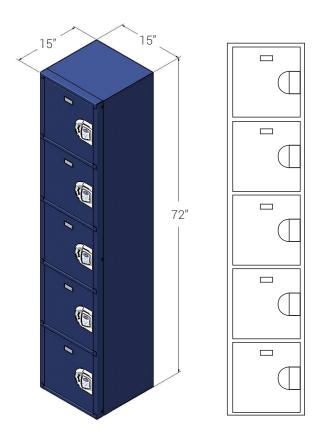

## **Dimensions**

**Full Cabinet** 72"H x 15"W x 15"D (Steel) **Internal Locker Capacity** 14.4"H x 10"W x 13"D (Steel)

Weight 85 lbs Style 5 Tier