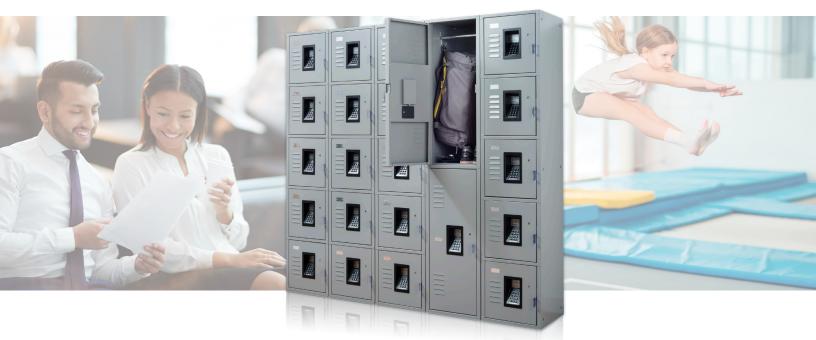

### Complimentary Lockers For Any Business

Family Entertainment Centers | Casinos | Hotels | Museums | Hospitals | & More

### **Propel Guest & Employee Satisfaction**

Whether it's a place of employment, healthcare facility or public building, SafePod provides guests and employees with a convenient location to secure their valuables. SafePod battery-operated lockers can be configured for frequent, temporary use or as an assigned locker to a specific user.

#### **Easily Integrate Into Your Business**

Regardless of your facility size, SafePod is the perfect amenity to secure belongings. Various sizes and configurations are available to fit your venue and guests' storage capacity needs including 2 and 5 tier lockers.