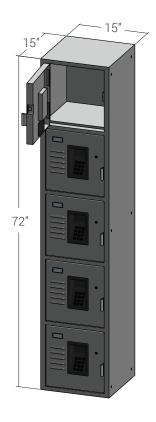

### **Dimensions**

**Full Cabinet** 72"H x 15"W x 15"D

**Internal Locker Capacity** 14"H x 15"W x 13.5"D (5-Tier)

35"H x 15"W x 13.5"D (2-Tier)

Weight 85 lbs