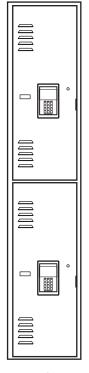

#### **Easily Integrate Into Your Business**

Regardless of your facility size, SafePod is the perfect amenity to secure belongings. Various sizes and configurations are available to fit your venue and guests' storage capacity needs including 2 and 5 tier lockers.

## SafePod Technical Data

-Tier 2-Tier

### **Dimensions**

**Full Cabinet** 72"H x 15"W x 15"D

**Internal Locker Capacity** 14"H x 15"W x 13.5"D (5-Tier)

35"H x 15"W x 13.5"D (2-Tier)

Weight 85 lbs