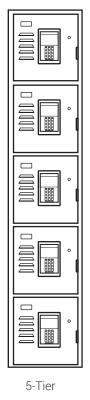

#### **Easily Integrate Into Your Business**

Regardless of your facility size, SafePod is the perfect amenity to secure belongings. Various sizes and configurations are available to fit your venue and guests' storage capacity needs including 2 and 5 tier lockers.

## SafePod Technical Data

-Tier 2-Tier

### **Dimensions**

**Full Cabinet** 72"H x 15"W x 15"D

**Internal Locker Capacity** 14"H x 15"W x 13.5"D (5-Tier)

35"H x 15"W x 13.5"D (2-Tier)

Weight 85 lbs