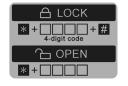

#### Single Use Locker

Perfect for short-term, users locate a locker with a green illuminated handle, secure their belongings and create a unique four-digit PIN to lock and unlock the door. Once the door is re-opened, the locker automatically resets for the next user.

#### **Assigned Use Locker**

SafePod is also ideal for associates requiring a more permanent locker to store personal items. Upon assignment, users create a four-digit PIN for unlimited locker access.