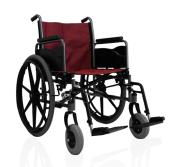

## Lite Aluminum

Seat Width 20"

(50.8 cm)

#### **Mesh Color Options**

Royal Blue
Maroon

Navy Blue
Red

Green

#### Weight

Weight Capacity 350 lbs Product Weight 31 lbs

#### **Specifications**

Seat Width 20" Seat Depth 15"

#### **Features**

Aluminum 6061 Frame Nylon Encapsulated Mesh (Mildew/ Tear Resistant) Dual Footrests Flat-free wheels