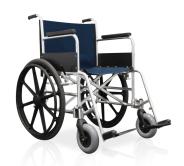

### Standard Steel

Seat Width **20"**, **24"** 

(50.8 cm, 61cm)

#### Features

Steel Frame Nylon Encapsulated Mesh (Mildew and Tear Resistant) Dual Footrests Flat-free wheels