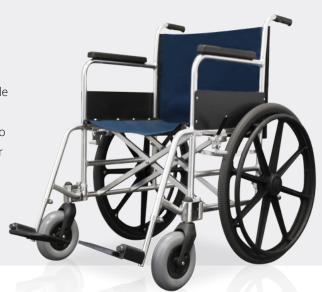

## Lite Aluminum

Seat Width 20"

(50.8 cm)

#### **Features**

Aluminum 6061 Frame Nylon Encapsulated Mesh (Mildew/ Tear Resistant) Dual Footrests Flat-free wheels