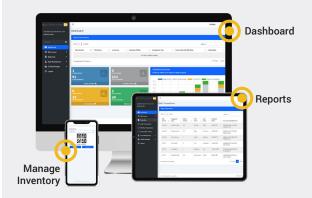

## Manage Your Full Fleet with GoRoll™

GoRoll is enabled for full fleet management. Allow guests to rent all mobility items from the palm of their hands.