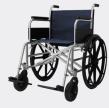

### Standard Steel

Seat Width **20"**, **24"** 

(50.8 cm, 61cm)

#### Mesh Color Options\*

Royal Blue
Maroon

Navy Blue
Red

Green

\*Options vary by size

| Weight          | (20")   | (24")   |
|-----------------|---------|---------|
| Weight Capacity | 350 lbs | 450 lbs |
| Product Weight  | 42 lbs  | 53 lbs  |

#### Specifications

Seat Width 20" 24" Seat Depth 16" 18"

#### Features

Steel Frame Nylon Encapsulated Mesh (Mildew and Tear Resistant) Dual Footrests Flat-free wheels

#### Optional

Cane Holder Elevated Legrests Swingaway Footrests